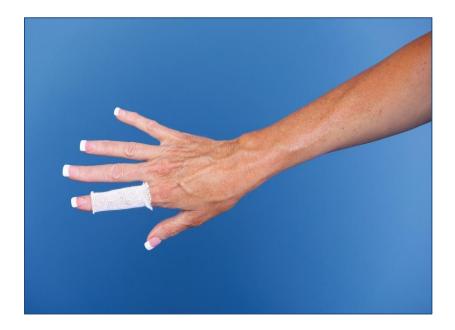

## **<u>Cotton Tube Gauze (Meditube™) - Finger Application</u>**

Shown with stainless steel applicator #MTTG318C

## Cotton Tube Gauze (Meditube™) Finger Application (continued)

## Shown with stainless steel applicator #MTTG318C