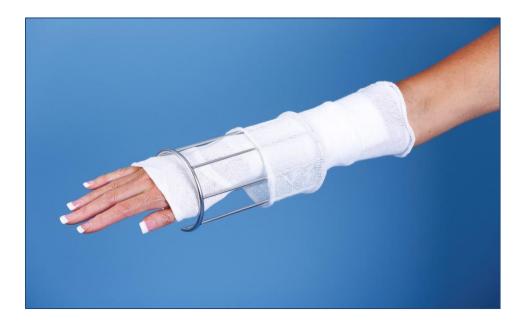

# **Cotton Tube Gauze (Meditube™) - Arm Application**

## Shown with stainless steel applicator #MTTG321C